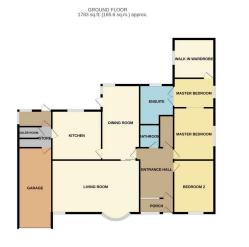

- Extensive Off Road Parking
- Tenure Freehold / EPC -TBC / Council Tax Band - G

South Elevation

A fantastic DETACHED FAMILY HOME, with FULL PLANNING PERMISSION GRANTED FOR A FIVE BEDROOM DETACHED HOME, situated on the ever popular DAYLESFORD CRESCENT within the HEART OF CHEADLE VILLAGE. The accommodation comprises of an entrance porch, entrance hallway, large principle living room, dining room, kitchen, utility room/store room and four bedrooms, family bathroom and en suite shower room. Externally, there is a large garden with an extensive driveway leading to two garages. Planning Ref: DC/089707

1ST FLOOR 601 sq.ft. (55.8 sq.m.) approx.

TOTAL FLOOR AREA: 2384 sg.ft. (22L5 sg.m.) approx. Total, FLOOR AREA: 2384 sg.ft. (22L5 sg.m.) approx. The system table to stress the accuracy of the foogram contained here, inecasurements ss, windway, some and any other times are approximate and no responsibility to statem for any error, of or ris-statement. The light in is fit illustration proposes only and should be used as some the any top particular. The light is the statement of the statement of the statement are statement. The light is the statement of the statement of the statement and the statement of the statement of the statement of the statement of the statement Made with the statement of th