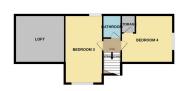

- Extensive Off Road Parking
- Tenure Freehold / EPC -TBC / Council Tax Band - G

South Elevation

A fantastic DETACHED FAMILY HOME, with FULL PLANNING PERMISSION GRANTED FOR A FIVE BEDROOM DETACHED HOME, situated on the ever popular DAYLESFORD CRESCENT within the HEART OF CHEADLE VILLAGE. The accommodation comprises of an entrance porch, entrance hallway, large principle living room, dining room, kitchen, utility room/store room and four bedrooms, family bathroom and en suite shower room. Externally, there is a large garden with an extensive driveway leading to two garages. Planning Ref: DC/089707

1ST FLOOR 601 sq.ft. (55.8 sq.m.) approx.

TOTAL FLOOR AREA: 2384 sg.ft. (22L5 sg.m.) approx. Total, FLOOR AREA: 2384 sg.ft. (22L5 sg.m.) approx. The system table to stress the accuracy of the foogram contained here, inecasurements ss, windway, some and any other times are approximate and no responsibility to statem for any error, of or ris-statement. The light in is fit illustration proposes only and should be used as some the any top particular. The light is the statement of the statement of the statement are statement. The light is the statement of the statement of the statement and the statement of the statement of the statement of the statement of the statement Made with the statement of th